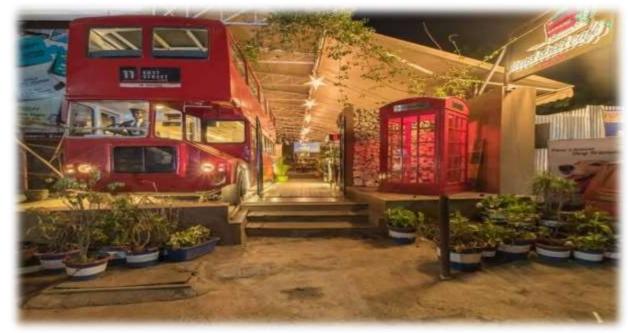

# 11 EAST STREET RESTAURANT – PUNE, MAHARASHTRA

# HOOKED RESTAURANT -PUNE MAHARASHTRA